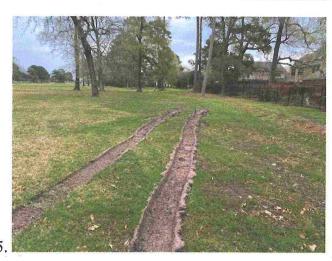

The President recognized Mr. Stuckey, who presented to and reviewed with the Board the mowing and detention maintenance services report, a copy of which is attached hereto as *Exhibit J*. He presented a proposal in the amount of \$6,250 for the ditch rehab at South Rebawood and Atascocita Shores. Mr. Bailey also recommended payment of the invoice from Stuckey's in the amount of \$48,000 for the Point #5 pipe additions.