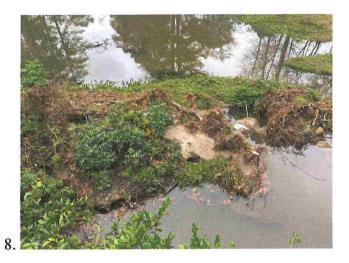

The President recognized Mr. Stuckey, who presented to and reviewed with the Board the mowing and detention maintenance services report, a copy of which is attached hereto as *Exhibit J*. He presented a proposal in the amount of \$6,250 for the ditch rehab at South Rebawood and Atascocita Shores. Mr. Bailey also recommended payment of the invoice from Stuckey's in the amount of \$48,000 for the Point #5 pipe additions.