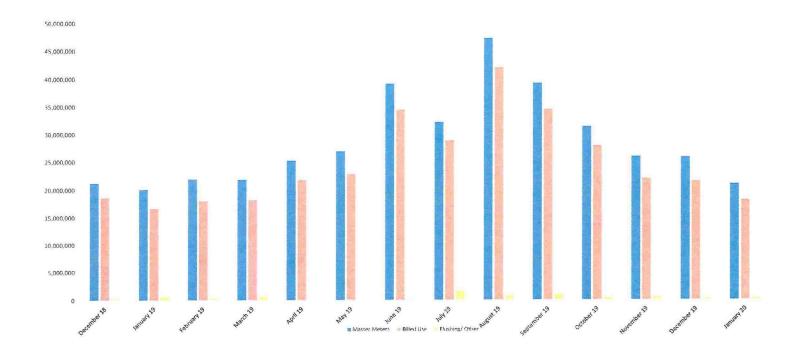

5. Review Operations Report and authorize District maintenance and termination of delinquent account. The President recognized Mr. Jenkins, who reviewed the Operations Reports for January 2020, a copy of which is attached as *Exhibit D*. He reported a 88.3% accountability for the period December 27, 2019 through January 24, 2020. Mr. Jenkins reviewed the Major Maintenance Summary for January 2020.