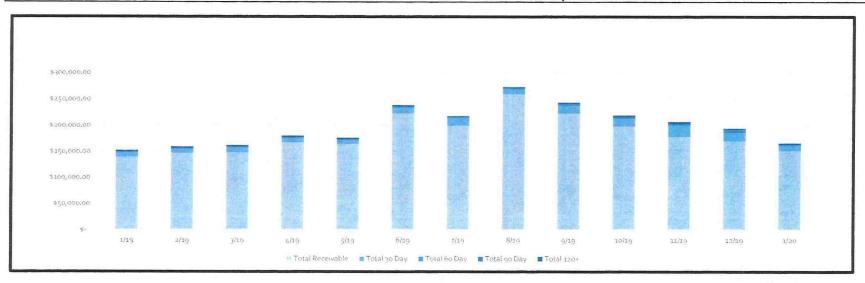

|                          |
|         | TOTAL                                               | \$368,570 64             |



# **Billing Summary**

| Description                                 | Jan-19        | Jan-20        |
|---------------------------------------------|---------------|---------------|
| Number of Accounts Billed                   | 1915          | 1924          |
| Avg Water Use for Accounts Billed in gallor | 9,491         | 10,329        |
| Total Billed                                | \$<br>146,086 | \$<br>156,790 |
| Total Aged Receivables                      | \$<br>(6,747) | \$<br>(4,707) |
| Total Receivables                           | \$<br>139,339 | \$<br>152,083 |



## 12 Month Accounts Receivable and Collections Report



| Date  | Total Receivable