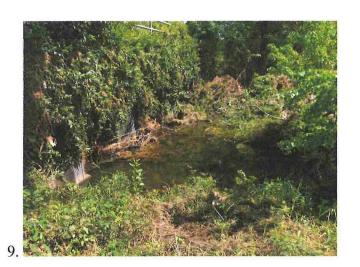

The President recognized Mr. Stuckey, who presented to and reviewed with the Board the mowing and detention maintenance services report, a copy of which is attached hereto as *Exhibit J*. He presented a proposal in the amount of \$6,250 for the ditch rehab at South Rebawood and Atascocita Shores. Mr. Bailey also recommended payment of the invoice from Stuckey's in the amount of \$48,000 for the Point #5 pipe additions.