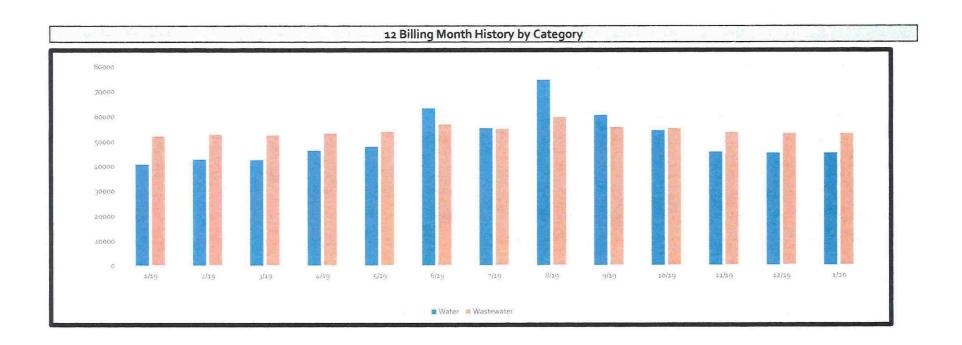

\$4 380 77               |
|         |                                                     |                          |
|         | TOTAL                                               | \$368,570 64             |



# **Billing Summary**

| Description                                 | Jan-19        | Jan-20        |
|---------------------------------------------|---------------|---------------|
| Number of Accounts Billed                   | 1915          | 1924          |
| Avg Water Use for Accounts Billed in gallor | 9,491         | 10,329        |
| Total Billed                                | \$<br>146,086 | \$<br>156,790 |
| Total Aged Receivables                      | \$<br>(6,747) | \$<br>(4,707) |
| Total Receivables                           | \$<br>139,339 | \$<br>152,083 |



## 12 Month Accounts Receivable and Collections Report



| Date  | Total Receivable