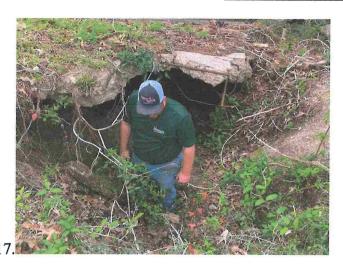

The President recognized Mr. Stuckey, who presented to and reviewed with the Board the mowing and detention maintenance services report, a copy of which is attached hereto as *Exhibit J*. He presented a proposal in the amount of \$6,250 for the ditch rehab at South Rebawood and Atascocita Shores. Mr. Bailey also recommended payment of the invoice from Stuckey's in the amount of \$48,000 for the Point #5 pipe additions.