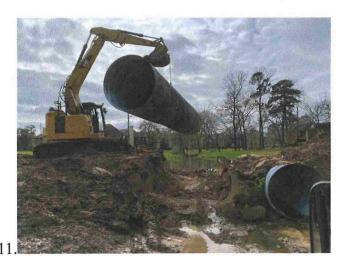

proposal at the next meeting.

Mr. Bailey reported that for the Water Plant No. 2 West Discharge Line, the construction is complete and all punchlist items from the final inspection have been taken care of. He recommended payment of Pay Estimate No. 3 & Final in the amount of \$26,151.90. He noted that the approval from the City of Houston was contingent upon dedication of water line easements and release of existing 14' UE/AEs on the adjacent Rowland/Ballard tract, along with a replat of the tract to show the new easements. He stated that the replat of the Rowland/Ballard tract cannot be accomplished without replatting the District's water plant tract, a copy of which is attached hereto as *Exhibit H*, to include the southwest and southeast parcels that were added after the original site was platted. He presented a proposal for the replating of the water plant for \$19,000.