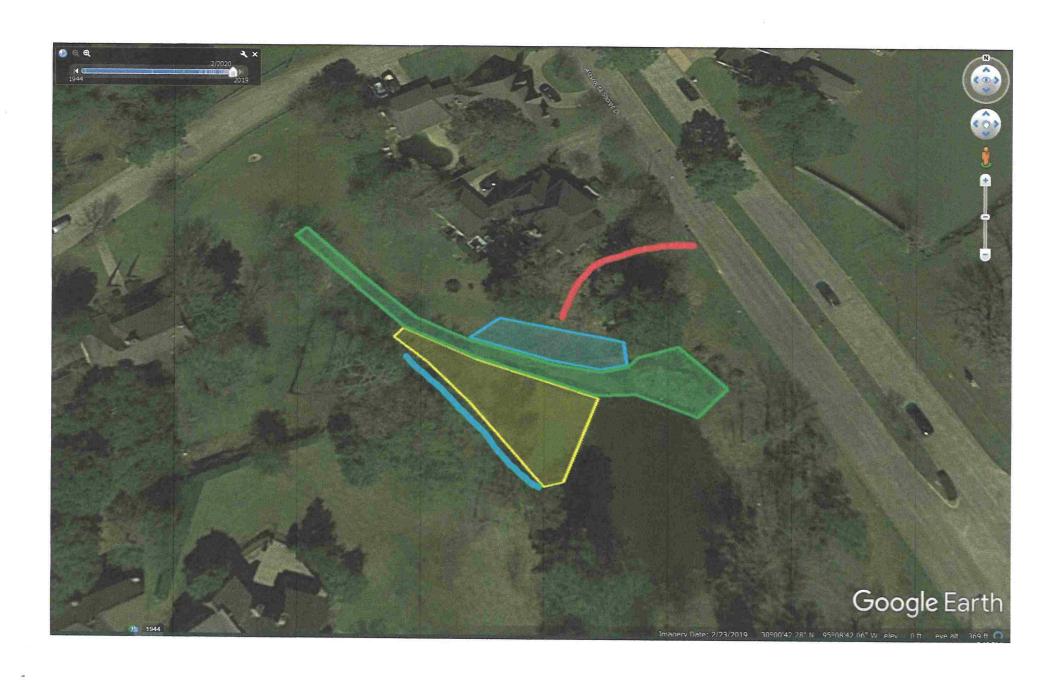

The President presented maps of the proposed waterline replacement phase II, a copy of which is attached hereto as *Exhibit I*. Discussion ensued. The President said that phase II of the project should be more compact and logical. Mr. Bailey said he would bring a new scope of work for the phase II waterline replacement to the next meeting.