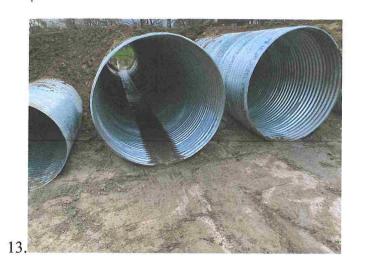

The President recognized Mr. Stuckey, who presented to and reviewed with the Board the mowing and detention maintenance services report, a copy of which is attached hereto as *Exhibit J*. He presented a proposal in the amount of \$6,250 for the ditch rehab at South Rebawood and Atascocita Shores. Mr. Bailey also recommended payment of the invoice from Stuckey's in the amount of \$48,000 for the Point #5 pipe additions.