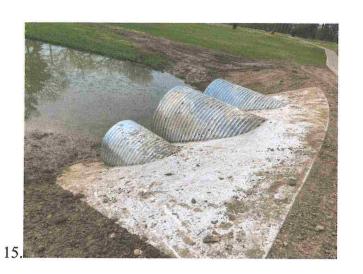

The President recognized Mr. Stuckey, who presented to and reviewed with the Board the mowing and detention maintenance services report, a copy of which is attached hereto as *Exhibit J*. He presented a proposal in the amount of \$6,250 for the ditch rehab at South Rebawood and Atascocita Shores. Mr. Bailey also recommended payment of the invoice from Stuckey's in the amount of \$48,000 for the Point #5 pipe additions.