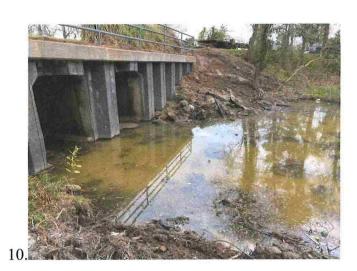

The President presented and reviewed an email packet from a customer regarding a disruption in water service, a copy of which is attached hereto as *Exhibit F*. Mr. Burrer stated that the disruption in service was due to a collection of failures, including the fact that Inframark did not attend the preconstruction meeting for the interconnect project with Harris County Municipal Utility District No. 151 ("HCMUD No. 151"), miscommunication between the contractor, DL Elliot, and Inframark during the construction, and turning off the wrong valve. Discussion ensued. The President proposed that Inframark identify all valves and survey them quarterly. The Board discussed Inframark sending a letter to the residents that were affected by the disruption. Mr. Burrer stated that he would draft a letter and send to NRF for review before distribution.