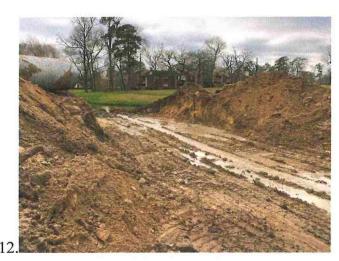

The President presented and reviewed an email packet from a customer regarding a disruption in water service, a copy of which is attached hereto as *Exhibit F*. Mr. Burrer stated that the disruption in service was due to a collection of failures, including the fact that Inframark did not attend the preconstruction meeting for the interconnect project with Harris County Municipal Utility District No. 151 ("HCMUD No. 151"), miscommunication between the contractor, DL Elliot, and Inframark during the construction, and turning off the wrong valve. Discussion ensued. The President proposed that Inframark identify all valves and survey them quarterly. The Board discussed Inframark sending a letter to the residents that were affected by the disruption. Mr. Burrer stated that he would draft a letter and send to NRF for review before distribution.

The President recognized Mr. Stuckey, who presented to and reviewed with the Board the mowing and detention maintenance services report, a copy of which is attached hereto as *Exhibit J*. He presented a proposal in the amount of \$6,250 for the ditch rehab at South Rebawood and Atascocita Shores. Mr. Bailey also recommended payment of the invoice from Stuckey's in the amount of \$48,000 for the Point #5 pipe additions.