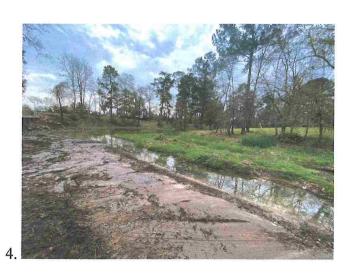

The President recognized Mr. Stuckey, who presented to and reviewed with the Board the mowing and detention maintenance services report, a copy of which is attached hereto as *Exhibit J*. He presented a proposal in the amount of \$6,250 for the ditch rehab at South Rebawood and Atascocita Shores. Mr. Bailey also recommended payment of the invoice from Stuckey's in the amount of \$48,000 for the Point #5 pipe additions.