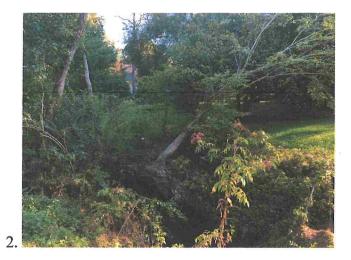

The President recognized Mr. Stuckey, who presented to and reviewed with the Board the mowing and detention maintenance services report, a copy of which is attached hereto as *Exhibit J*. He presented a proposal in the amount of \$6,250 for the ditch rehab at South Rebawood and Atascocita Shores. Mr. Bailey also recommended payment of the invoice from Stuckey's in the amount of \$48,000 for the Point #5 pipe additions.