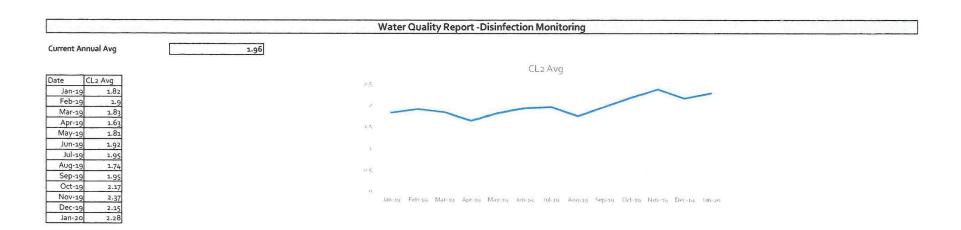

| 152,083.04 | \$           | 10,418.05 | \$           | 1,211.42  | \$ 1,504.2                      | 7 \$       | 821.87   |

| Board Consideration to Write Off | \$0.00   |           |
|----------------------------------|----------|-----------|
| Board Consideration Collections  | \$124.62 | 2/5/2020  |
| Delinquent Letters Mailed        | 98       | 1/6/2020  |
| Delinquent Tags Hung             | 30       | 1/22/2020 |
| Disconnects for Non Payment      | 4        | 1/28/2020 |



## Water Production and Quality



## Water Accountability Report



## Water Accountability Report Historical

|        |           |                       |               |            | the second secon |                | po              |                    |
|--------|-----------|-----------------------|---------------|------------|---------------------------------------------------------------------------------------------------------------------------------------------------------------------------------------------------------------------------------------------------------------------------------------------------------------------------------------------------------------------------------------------------------------------------------------------------------------------------------------------------------------