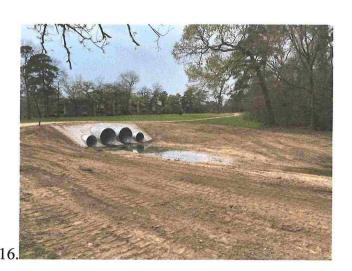

proposal at the next meeting.

Mr. Bailey reported that for the Water Plant No. 2 West Discharge Line, the construction is complete and all punchlist items from the final inspection have been taken care of. He recommended payment of Pay Estimate No. 3 & Final in the amount of \$26,151.90. He noted that the approval from the City of Houston was contingent upon dedication of water line easements and release of existing 14' UE/AEs on the adjacent Rowland/Ballard tract, along with a replat of the tract to show the new easements. He stated that the replat of the Rowland/Ballard tract cannot be accomplished without replatting the District's water plant tract, a copy of which is attached hereto as *Exhibit H*, to include the southwest and southeast parcels that were added after the original site was platted. He presented a proposal for the replating of the water plant for \$19,000.

The President presented maps of the proposed waterline replacement phase II, a copy of which is attached hereto as *Exhibit I*. Discussion ensued. The President said that phase II of the project should be more compact and logical. Mr. Bailey said he would bring a new scope of work for the phase II waterline replacement to the next meeting.